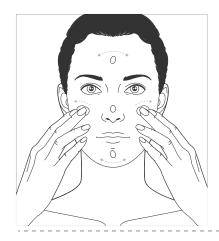

## How to apply PureGlow to your face

- 1. Squeeze a generous amount onto your left palm.
- 2. Use fingers to apply to areas to be treated.
- 3. Gently and evenly cover the entire area in a circular motion.
- 4. Leave to dry for about 10 minutes.
- 5. Use a wet cloth or use your hands to gently rinse off the mask.
- 6. Rinse off with a gentle circular motion and gently pat dry.