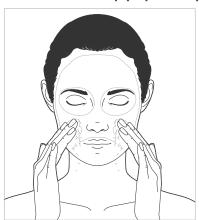

#### How to cleanse your face

- 1. Squeeze a little cleanser onto hands and lather with both hands.
- 2. Apply lather onto face in a circular motion and cover the face.
- 3. Cleanse your neck with an upward stroking motion.
- 4. Rinse off with lukewarm water **but do not pat dry**.