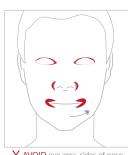

## 1. Read This First

- 1. **Apply sunblock at least twice a day**. Once in the morning, 30 minutes before heading out, and once more during lunch time. Apply a generous amount and re-apply under continuous sun exposure.
- 2. **Do not mix with any other creams** not listed on this sheet. Mixing with other brands or creams may cause skin irritation and other adverse reactions.
- 3. Avoid application of treatment creams on the areas illustrated on the right.

X AVOID eye area, sides of nose, mouth and sensitive areas.