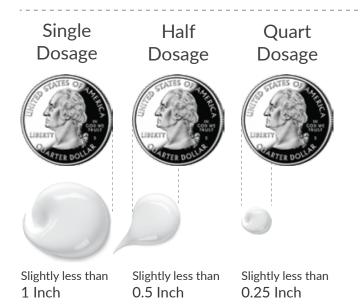

## 2. What is the correct amount to use?

Method 1 - US Quarter Coin

Method 2 - Metric Ruler (Asia)

Sensitive Skin Normal Skin Intense Program Quart to Half Dose Single Dose Extra Dose

#### Correct Dosage for Intensive Program

- All creams use single dose : ~1 inch/3 cm
- Cleansers/Toners: Apply more if skin is oily