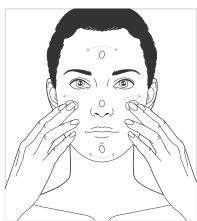

#### How to apply serum/treatment cream/sun protection to your face

- 1. Squeeze correct dose onto your left palm.
- 2. Use fingers to apply onto your forehead, cheeks, nose and chin.
- 3. Use both hands to evenly cover your whole face.
- 4. Gently pat in for maximum absorption, do not rub the creams in.
- 5. Apply the balance cream onto your neck and on problem areas.
- 6. Wait a few minutes before applying the next cream.