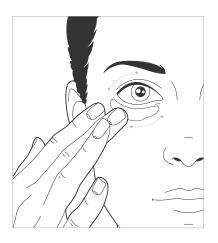

#### How to apply eye creams/eye serums

- 1. Squeeze a small coin size onto left palm.
- 2. Use ring (fourth) finger to apply under and over eye contour area.
- 3. Gently pat in until fully absorbed, reapply on problem areas.