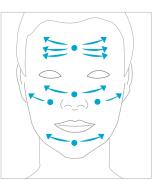

DO dot the creams and spread outwards evenly and pat in.

X AVOID eye area, sides of nose, mouth and sensitive areas.