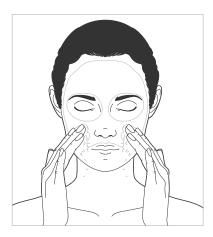

#### How to apply serum/treatment cream/sun protection to your face

- 1. Squeeze correct dose onto your left palm.
- 2. Use fingers to apply onto your forehead, cheeks, nose and chin.
- 3. Use both hands to evenly cover your whole face.
- 4. Gently pat in for maximum absorption, do not rub the creams in.
- 5. Apply the balance cream onto your neck and on problem areas.
- 6. Wait a few minutes before applying the next cream.