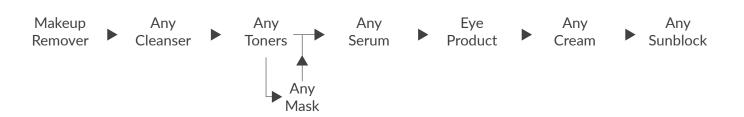

# 4. What sequence should I apply the products?

# Skin Rebirth System

Intensive Program

For normal, mature and oily skin types