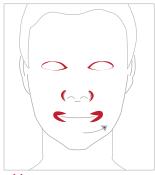

DO dot the creams and spread outwards evenly and pat in.

X AVOID eye area, sides of nose, mouth and sensitive areas.