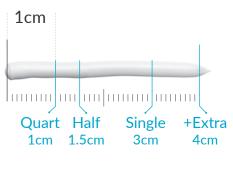

## 2. What is the correct amount to use?

Method 1 - US Quarter Coin

Method 2 - Metric Ruler (Asia)

Sensitive Skin Normal Skin Intense Program Quart to Half Dose Single Dose Extra Dose

#### Correct Dosage for Intensive Program

- All creams use single dose : ~1 inch/3 cm
- Cleansers/Toners: Apply more if skin is oily