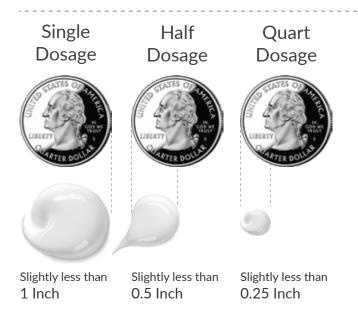

## 2. What is the correct amount to use?

Method 1 - US Quarter Coin

Method 2 - Metric Ruler (Asia)

Sensitive Skin Normal Skin Intense Program Quart to Half Dose Single Dose Extra Dose