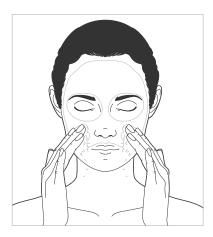

DO dot the creams and spread outwards evenly and pat in.

X AVOID eye area, sides of nose, mouth and sensitive areas.

#### How to apply serum/treatment cream/sun protection to your face

- 1. Squeeze correct dose onto your left palm.
- 2. Use fingers to apply onto your forehead, cheeks, nose and chin.
- 3. Use both hands to evenly cover your whole face.
- 4. Gently pat in for maximum absorption, do not rub the creams in.
- 5. Apply the balance cream onto your neck and on problem areas.
- 6. Wait a few minutes before applying the next cream.