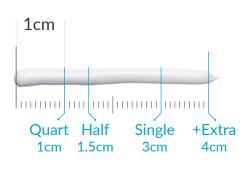

## 2. What is the correct amount to use?

Method 1 - US Quarter Coin

Method 2 - Metric Ruler (Asia)

Sensitive Skin Normal Skin Intense Program Quart to Half Dose Single Dose Extra Dose