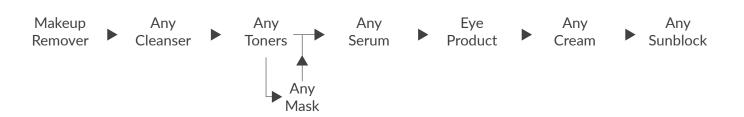

# 4. What sequence should I apply the products?

#### **Duration of Program**

Use program for 3 to 9 months until desired results have been attained. Stop use after 9 months and switch to Maintenance program to allow skin to rest.

| Morning |                                                                              | Night Program |                                                  |
|---------|------------------------------------------------------------------------------|---------------|--------------------------------------------------|
| 1       | [1] GentleWash                                                               | 1             | [1] GentleWash                                   |
| 2       | [2] Soothing Splash Toner                                                    | 2             | [2] Soothing Splash Toner                        |
| 3       | [3] PureLight                                                                | +             | Optional step - Add a mask, serum or moisturizer |
| 4       | Sun Protection Complex Reapply once more in the afternoon, or when necessary | 3             | [3] PureLight                                    |
|         |                                                                              | 4             | [5] NightLight                                   |
|         |                                                                              |               |                                                  |
|         |                                                                              |               |                                                  |
|         |                                                                              |               |                                                  |
|         |                                                                              |               |                                                  |