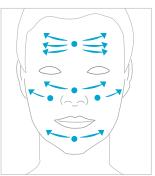

DO dot the creams and spread outwards evenly and pat in.

X AVOID eye area, sides of nose, mouth and sensitive areas.