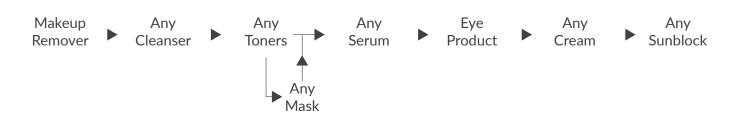

# 4. What sequence should I apply the products?

#### **Duration of Program**

Use program for 3 to 9 months until desired results have been attained. Stop use after 9 months and switch to Maintenance program to allow skin to rest.

| Morning |                                                                              | Night Program |                                                                                           |
|---------|------------------------------------------------------------------------------|---------------|-------------------------------------------------------------------------------------------|
| 1       | [1] C-Cleanse                                                                | 1             | [1] C-Cleanse                                                                             |
| 2       | [2] Soothing Splash Toner                                                    | 2             | [2] Soothing Splash Toner                                                                 |
| 3       | [3] PureLight                                                                | +             | Optional step - Add a mask, serum or moisturizer                                          |
| 4       | Sun Protection Complex Reapply once more in the afternoon, or when necessary | 3             | [3] PureLight                                                                             |
|         |                                                                              | 4             | [4] LiftOff Use only 2 weeks after starting. Apply a thin layer avoiding sensitive areas. |
|         |                                                                              | 5             | [5] NightLight Blend with Retinol Enhancer for a stronger program                         |
|         |                                                                              |               |                                                                                           |
|         |                                                                              |               |                                                                                           |
|         |                                                                              |               |                                                                                           |