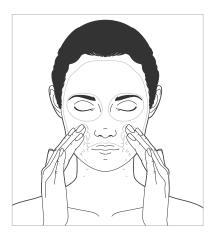

DO dot the creams and spread outwards evenly and pat in.

X AVOID eye area, sides of nose, mouth and sensitive areas.