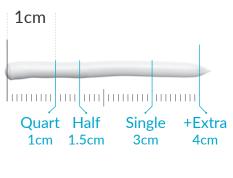

### 2. What is the correct amount to use?

Method 1 - US Quarter Coin

Method 2 - Metric Ruler (Asia)

Sensitive Skin Normal Skin Intense Program Quart to Half Dose Single Dose Extra Dose

#### Correct Dosage for Normal Program

- All creams use single dose : ~1 inch/3 cm
- Cleansers/Toners: **Enough to cover whole face**