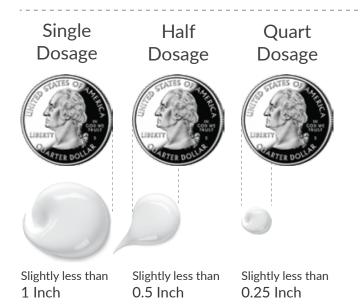

### 2. What is the correct amount to use?

Method 1 - US Quarter Coin

Method 2 - Metric Ruler (Asia)

Sensitive Skin Normal Skin Intense Program Quart to Half Dose Single Dose Extra Dose

#### Correct Dosage for Normal Program

- All creams use single dose : ~1 inch/3 cm
- Cleansers/Toners: **Enough to cover whole face**